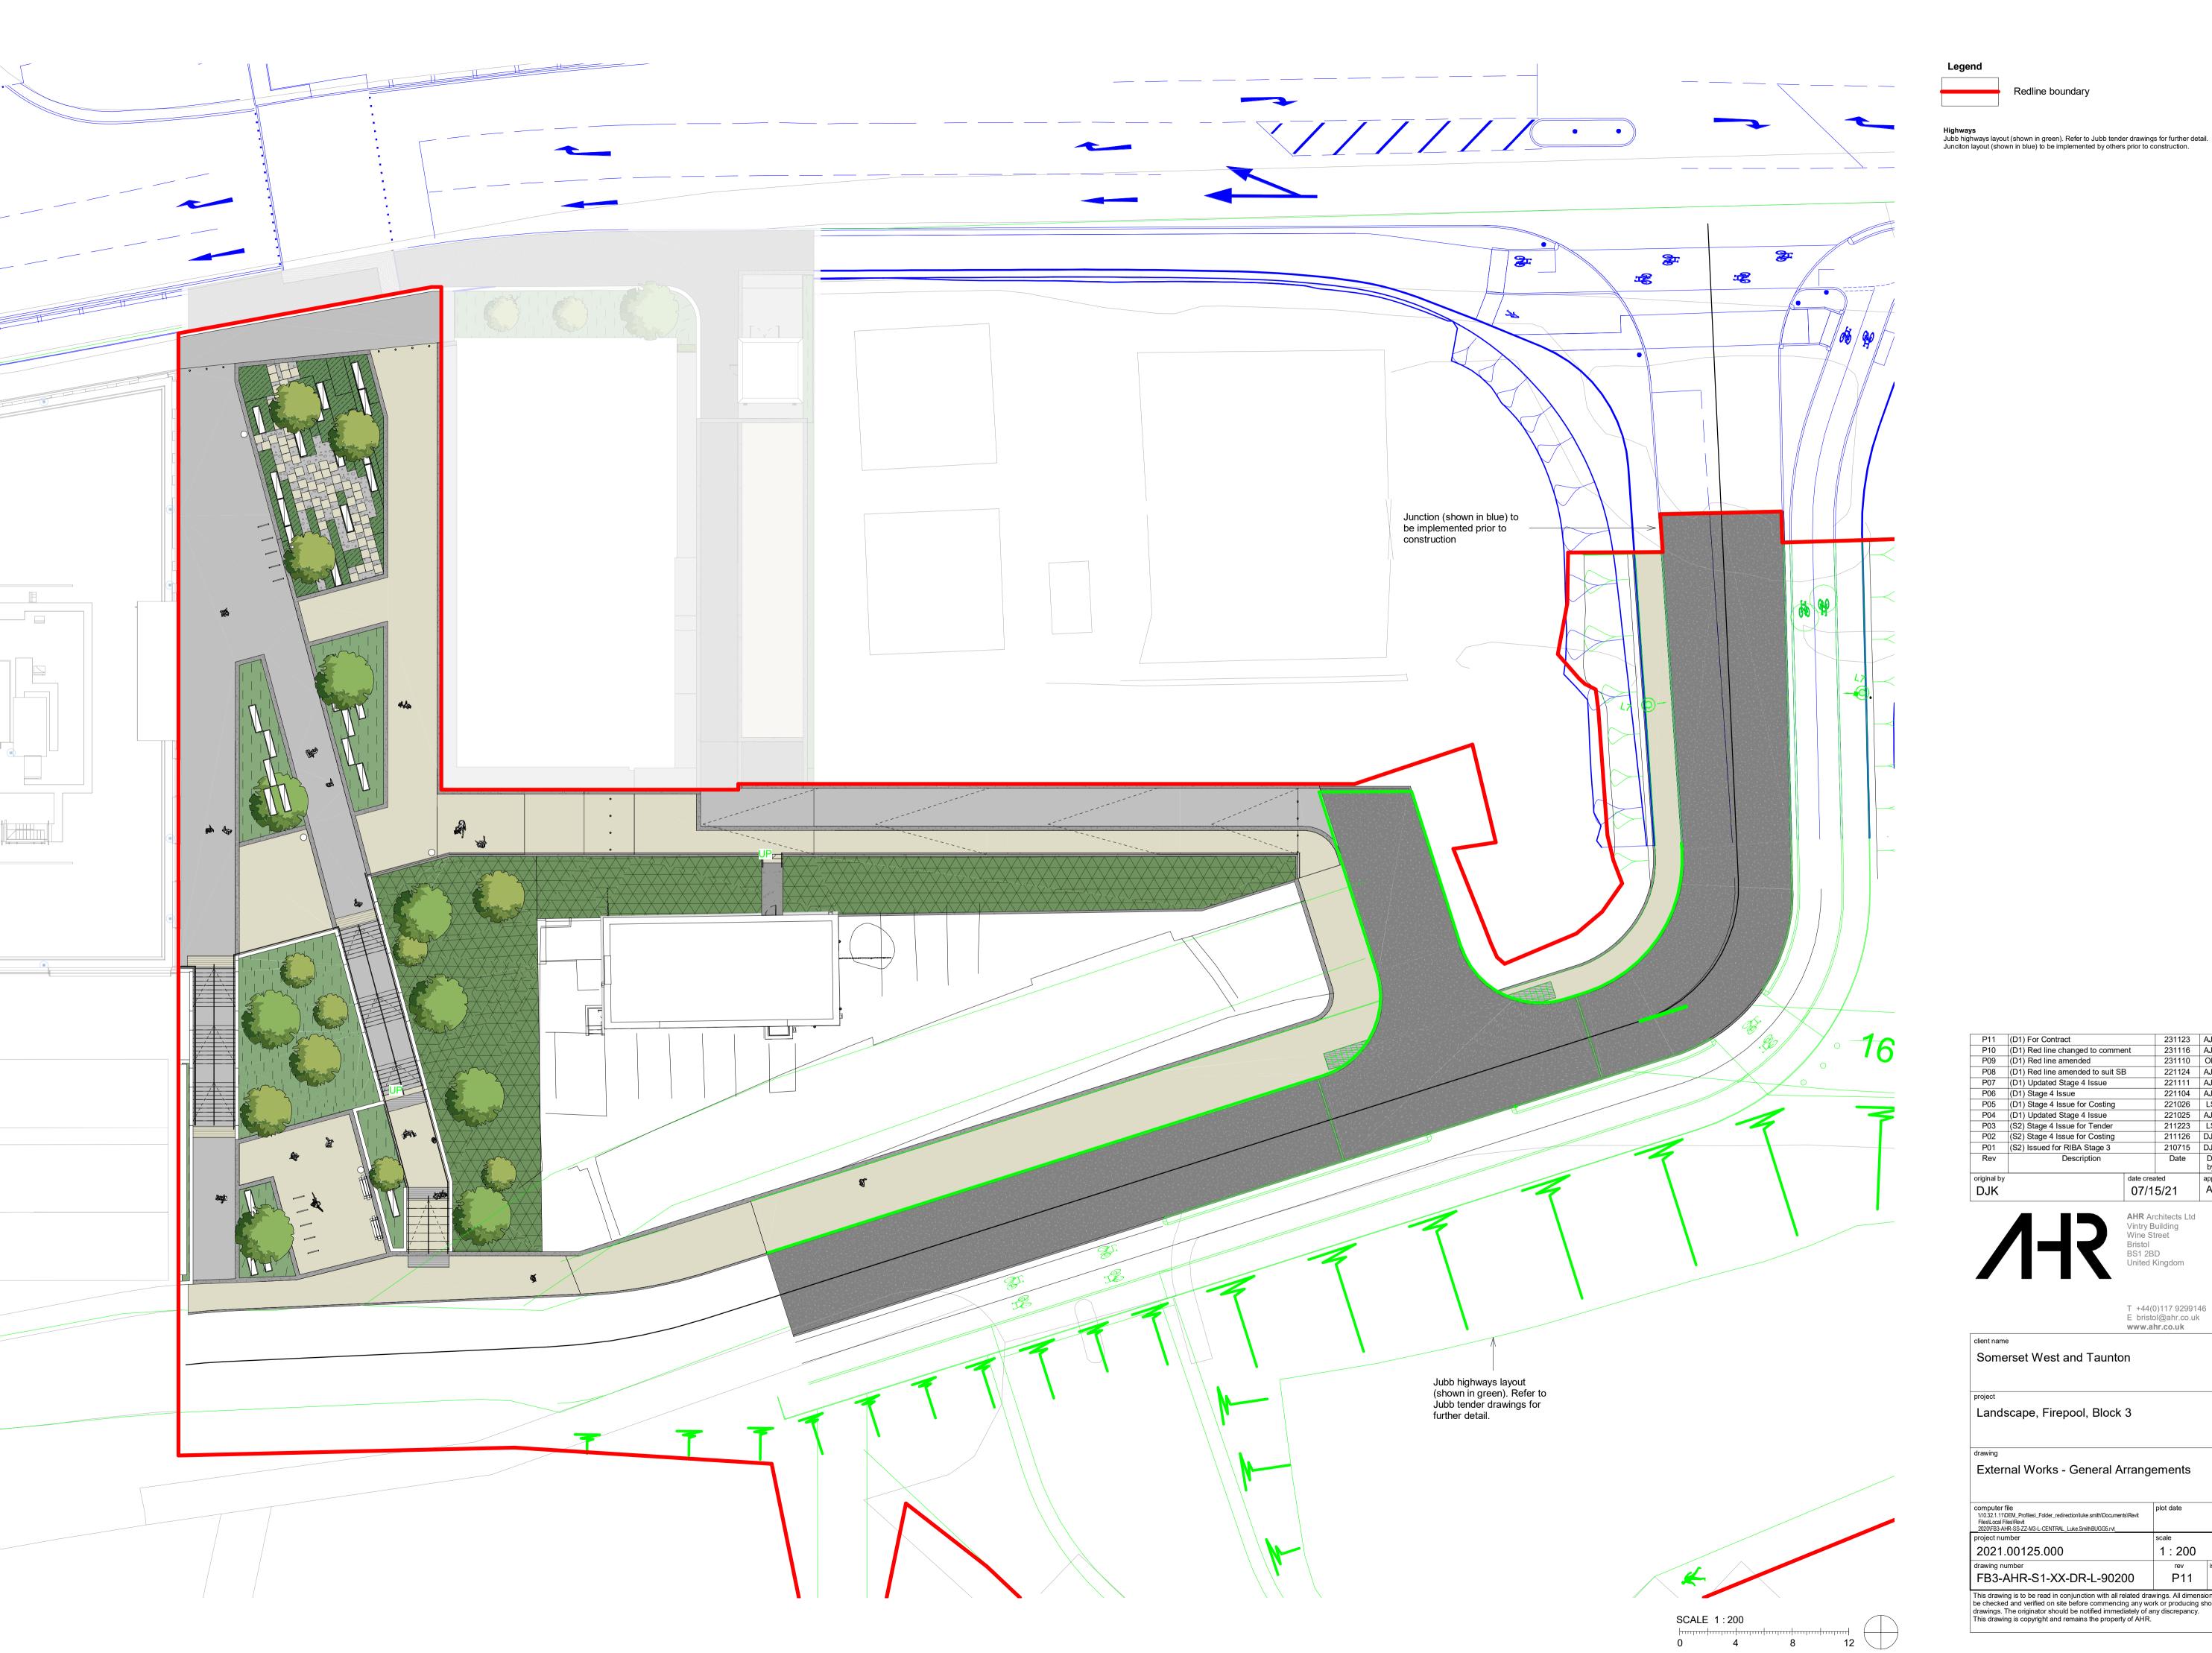

Redline boundary

T +44(0)117 9299146 E bristol@ahr.co.uk www.ahr.co.uk

client name Somerset West and Taunton Landscape, Firepool, Block 3

External Works - General Arrangements

computer file
\\\10.321.11\\DEM\_Profiles\\_Folder\_redirection\\uke.smith\\u00dcouments\\Revit
Files\Local Files\\Revit
\\\2020\FiB3-AHR-SS-ZZ-M3-L-CENTRAL\_Luke.SmithBUGG5.rvt
\rightarrow
project number 1 : 200 @A1 2021.00125.000 drawing number rev issue status FB3-AHR-S1-XX-DR-L-90200 P11 D1

This drawing is to be read in conjunction with all related drawings. All dimensions must be checked and verified on site before commencing any work or producing shop drawings. The originator should be notified immediately of any discrepancy. This drawing is copyright and remains the property of AHR.